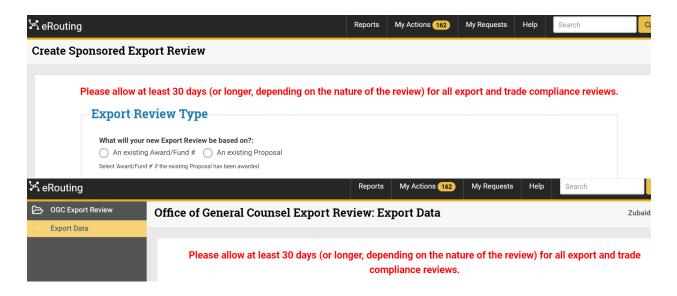

## <u>eRouting</u>

 (ER-4113) Added red label message for Export Control for user to review. "Please allow at least 30 days (or longer, depending on the nature of the review) for all export and trade compliance reviews." message will appear on every page: Export Data, PD/PI Certification, Disposition, Attachments, Questions, History, Related Items under EC review, and Take Action page. The change is for "New Sponsored Export Review" and New Non-

The change is for "New Sponsored Export Review" and New Non-Sponsored Export Review"

➤ (ER-4030) New attachments shall appear on top